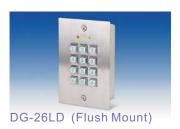

Features

DG-15LD

- 4 or 5 digit codes programmable
- Allows up to 20+1 PIN codes
- Dual Relays output for multi-control
- Door Reed Switch Input for Anti-Trailing
- Fully Programmable via keypad and master code
- 3 LED display with Audible indication
- Invalid PIN Lock-out
- Metal casing housing
- With Vandal Resistant Screws

## Specifications

- Operating Voltage: 12 Vdc
- Current Draw: Average 15mA, Peak 100mA @ 12Vdc
- Input: request-to-exit, time out reed switch contact
- Output: Dual relays, N.O. / N.C. / Com. Output (free voltage contact)
- Relays Electric Current: 2A MAX @30Vdc; 0.4A @ 120Vac
- Relay Activation Time:

Relay 1 time delay setting code:\*30

Relay 2 setting code: \*31

Strike Time: 1~99 seconds

Strike mode: Access Timer or Latch

Memory Volume: 20+1 PIN codes

Relay 1 is controlled by 01~20user slots Relay 2 is controlled by \*21 user slots

- Operating Temperature: -20~+70C
- Ambient Humidity: 5~95% relative humidity noncondensing
- Factory Master Code: 12345
  Invalid PIN Lock-out: The system will shut down for 60 seconds while 30 codes of incorrectly Master Codes enrolled or PIN codes attempted(None beeper signal of keypad activations).
- EPROM: Non-volatile memory, System will retain all programs and codes after a total loss of power.